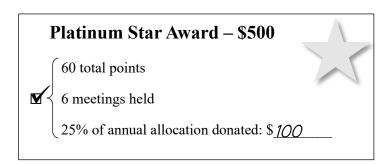

| Lodge Name:                                                                                            | Lodge No:                                                                                                     |
|--------------------------------------------------------------------------------------------------------|---------------------------------------------------------------------------------------------------------------|
| View the requirements for each award. Check the box amount of your monetary donations (25% of annual a | of the Star Award you are applying for, determine the allocation), and list the dates of your lodge meetings. |
| Platinum Star Award – \$500  60 total points 6 meetings held 25% of annual allocation donated: \$      | Gold Star Award – \$350  46 total points  5 meetings held 25% of annual allocation donated: \$                |
| Silver Star Award – \$250  38 total points  4 meetings held 25% of annual allocation donated: \$       | Bronze Star Award – \$150  28 total points  3 meetings held 25% of annual allocation donated: \$              |
| The dates our lodge meetings were held:                                                                |                                                                                                               |
| 1.                                                                                                     | 7                                                                                                             |
| 2                                                                                                      | 8.                                                                                                            |
| 3.                                                                                                     | 9                                                                                                             |
| 4                                                                                                      | 10                                                                                                            |
| 5                                                                                                      | 11                                                                                                            |
| 6.                                                                                                     | 12                                                                                                            |

- To earn the **Platinum Award** (\$500 Award) designation, a lodge is required to earn **sixty** (**60**) points or more from the four categories plus hold **6 lodge meetings** and donate **25% of your annual allotment to charity**.
- To earn the Gold Award (\$350 Award) designation a lodge is required to earn forty-six (46) points or more from the four categories plus hold 5 lodge meetings and donate 25% of your annual allotment to charity.
- To earn the **Silver Award** (\$250 Award) designation a lodge is required to earn **thirty-eight** (38) points or more from the four categories plus hold 4 lodge meetings and donate 25% of your annual allotment to charity.
- To earn the **Bronze Award** (\$150 Award) designation a lodge is required to earn **twenty-eight** (28) points or more from the four categories plus hold 3 lodge meetings and donate 25% of your annual allotment to charity.